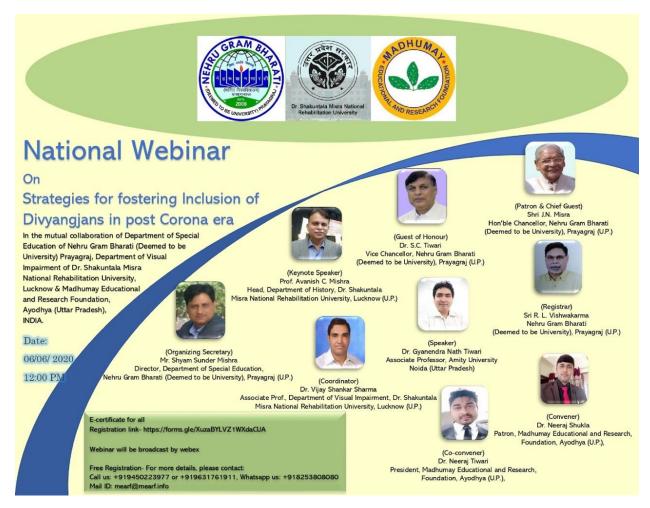

# **NATIONAL WEBINAR ON**

# "STRATEGIES FOR FOSTERING INCLUSION OF DIVYANGJANS IN POST CORONA ERA"

(6<sup>th</sup>JUNE, 2020)

#### **GENERAL INFORMATION**

Name of the Department: Department of Special Education

**Date & Time of the Webinar**: 6th June, 2020 (12.00 till 2.30 pm)

Theme /Topic of the Webinar:

Strategies for Fostering Inclusion of Divyangjans in Post Corona era.

# Chief Patron:

• Sri J. N. Misra

Ho'ble Chancellor, NGB(DU)

#### Patron:

Dr. S. C. Tiwari

Vice Chancellor, NGB(DU)

# Porg. Coordinator:

Dr. Vijay Shankar Sharma

Associate Professor, Department of Special Education (VI) Dr Shakuntala Misra National Rehabilitation University, Lucknow

# Dr Neeraj Shukla

Madhumay Euucational & Research Foundation,

# Shyam Sunder Mishra

Director, Nehru gram Bharati (Deemed to be University), Prayagraj, UP Mob:- 9631761911, Email: ssmishra05@yahoo.com

Presidential Address: Sri J. N. Misra

Hon'ble Chancellor, NGB(DU) Prayagraj

Key Note Speaker: Prof. Avanish C. Mishra, Professor & HoD

Dr Shakuntala Misra National University, Lucknow

# Other Invited speakers:

| Technical session – I             | Dr. Vijay Shankar Sharma               |  |
|-----------------------------------|----------------------------------------|--|
| (Inclusion of Visually challenged | (Associate Professor & HoD –Visual     |  |
| Divyangians)                      | Impairment, Dr Shakuntala Misra        |  |
| 'J 'AJ 'J                         | National Rehabilitation University)    |  |
| <u>Technical session – II</u>     | Dr. Gyanendra Tiwari                   |  |
| (Inclusion of Learning challenged | (Associate Professor, Education, Amity |  |
| Divyangjans)                      | University, Noida))                    |  |
| Technical session – III           | Sri. Gopal krishma Agarwal             |  |
| (Inclusion of Deafblind & MD      | Director, Sikshit Yuva Sewa Samiti,    |  |
| `                                 | Basti)                                 |  |