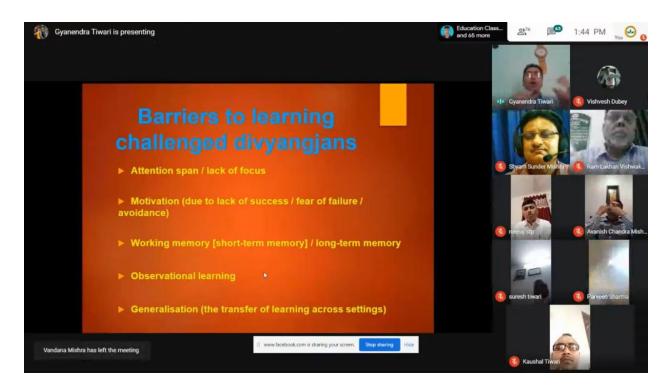

**Technical session – II** based on (Inclusion of Learning challenged Divyangjans) was delivered by Dr. Gyanendra Tiwari, (Associate Professor, Education, Amity University, Noida) wherein he has discussed about the demographic data of Learning challenged divyangjans in our country. Dr Tiwari discussed the various teaching strategies for learning disabled in length along with PPT presentation.